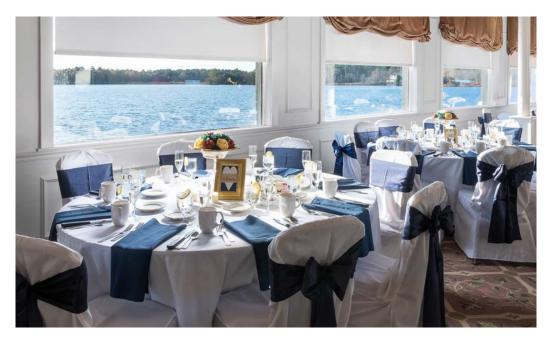

# **WEDDING DAY PACKAGES INCLUDE:**

Wedding coordinator
Five hour reception
Accommodations for 50-170 guests
Personal bridal loft w/ champagne, cheese, crackers & fruit
Complimentary champagne toast for all guests
Beige table linens & dinner napkins (specialty colors available)
White chair covers & choice of sash color (upon request)
Complimentary cake cutting
Plated Entree or Buffet

#### Linen

Beige table linens are accented by your choice of napkin color. Floor length white linens, chair covers & sashes available upon request. Our tables seat up to ten people.