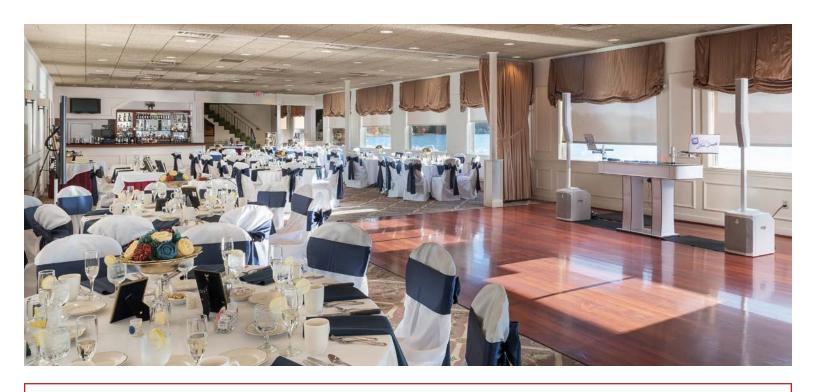

# **WEDDING DAY PACKAGES INCLUDE:**

Wedding coordinator
Five hour reception
Accommodations for 50-170 guests
Personal bridal loft w/ champagne, cheese, crackers & fruit
Complimentary champagne toast for all guests
Beige table linens & dinner napkins (specialty colors available)
White chair covers & choice of sash color (upon request)
Complimentary cake cutting
Plated Entree or Buffet

### Room Rental

Room rental is included in your package. Added hours available at \$250/hour.