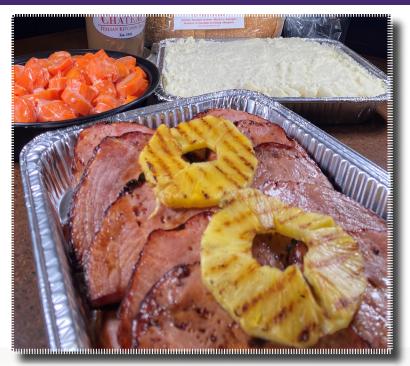

#### HONEY GLAZED HAM DINNER INDIVIDUAL <sup>\$</sup>22.95 FAMILY STYLE (FEEDS 4-5) <sup>\$</sup>79

### **Dinner Includes:**

Honey Glazed Ham Mashed Potatoes Sliced Buttered Carrots Home Style Raisin Sauce Loaf of Famous Italian Scali Bread