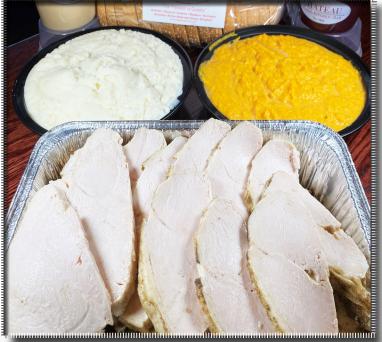

#### OVEN ROASTED TURKEY DINNER INDIVIDUAL <sup>\$</sup>22.95 FAMILY STYLE (FEEDS 4-5) <sup>\$</sup>79

### **Dinner Includes:**

White Turkey Breast Mashed Potatoes • Butternut Squash Homemade Stuffing • Home Style Gravy Jellied Cranberry Sauce Loaf of our Famous Italian Scali Bread